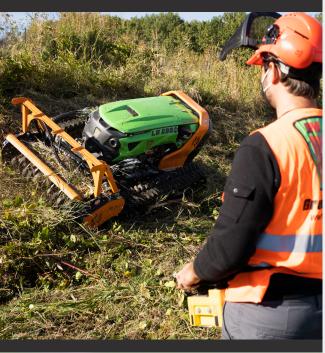

## **REMOTE CONTROLLED SLOPE MOWER**

| SPECIFICATIONS LV600 PRO |                                          |  |
|--------------------------|------------------------------------------|--|
| Engine                   | Kohler Turbo 42 Kw                       |  |
| Horsepower               | 56HP                                     |  |
| Torque                   | 225 Nm                                   |  |
| Fuel type                | Diesel                                   |  |
| Fuel capacity (L)        | 34                                       |  |
| Ground speed (Km/hr)     | 9                                        |  |
| Standard Flail Weight    | 250kg                                    |  |
| Machine Weight only      | 1520kg                                   |  |
| Flail Speed              | 3300 rpm                                 |  |
|                          |                                          |  |
| Machine Height           | 1200mm                                   |  |
| Machine Length           | 2210mm                                   |  |
| Machine Width            | 1360-1760mm                              |  |
|                          |                                          |  |
| Main attachment pump     | (piston closed loop) 83 lt/min @320bar   |  |
| Service pump             | 22 lt/min @ 180bar                       |  |
| Extendable undercarriage | (Closed) 1360 mm (Open) 1760 mm          |  |
| Attachment sideshifting  | (Hydraulic) 500 mm + (Mechanical) 500 mm |  |
|                          |                                          |  |
|                          | Pallet Forks Stump Grinder               |  |
| Attachmento              | Loader Bucket Grapple                    |  |
| Attachments              | Gruffalo Sprayer                         |  |
|                          | Heavy Duty Forestry Flail                |  |
|                          | , , , , , , , , , , , , , , , , , , , ,  |  |