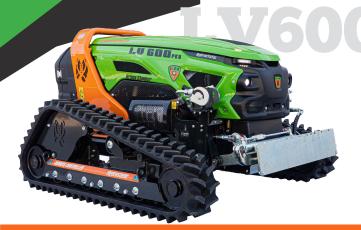

## LV600 PRO

www.greenclimber.com.au

- f greenclimberaustralia
- greenclimberau

## **REMOTE CONTROLLED SLOPE MOWER**

| SPECIFICATIONS LV600 PRO |                                          |  |
|--------------------------|------------------------------------------|--|
| Engine                   | Kohler Turbo 42 Kw                       |  |
| Horsepower               | 56HP                                     |  |
| Torque                   | 225 Nm                                   |  |
| Fuel type                | Diesel                                   |  |
| Fuel capacity (L)        | 34                                       |  |
| Ground speed (Km/hr)     | 9                                        |  |
| Standard Flail Weight    | 250kg                                    |  |
| Machine Weight only      | 1520kg                                   |  |
| Flail Speed              | 3300 rpm                                 |  |
|                          |                                          |  |
| Machine Height           | 1200mm                                   |  |
| Machine Length           | 2210mm                                   |  |
| Machine Width            | 1360-1760mm                              |  |
|                          |                                          |  |
| Main attachment pump     | (piston closed loop) 83 lt/min @320bar   |  |
| Service pump             | 22 lt/min @ 180bar                       |  |
| Extendable undercarriage | (Closed) 1360 mm (Open) 1760 mm          |  |
| Attachment sideshifting  | (Hydraulic) 500 mm + (Mechanical) 500 mm |  |
|                          |                                          |  |
|                          | Pallet Forks Stump Grinder               |  |
| Attachmento              | Loader Bucket Grapple                    |  |
| Attachments              | Gruffalo Sprayer                         |  |
|                          | Heavy Duty Forestry Flail                |  |
|                          | , , , , , , , , , , , , , , , , , , , ,  |  |