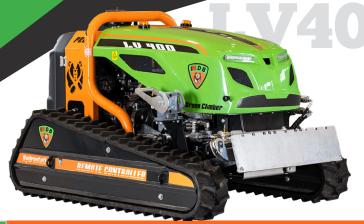

## **LV400 PRO**

## **REMOTE CONTROLLED SLOPE MOWER**

| SPECIFICATIONS LV400 PRO |                                                          |  |
|--------------------------|----------------------------------------------------------|--|
| Engine                   | Yanmar 26.9 Kw                                           |  |
| Horsepower               | 36HP                                                     |  |
| Torque                   | 103Nm                                                    |  |
| Fuel type                | Diesel                                                   |  |
| Fuel capacity (L)        | 21                                                       |  |
| Ground speed (Km/hr)     | 9                                                        |  |
| Standard Flail Weight    | 200kg                                                    |  |
| Machine Weight only      | 875kg                                                    |  |
| Flail Speed              | 3000 rpm                                                 |  |
|                          |                                                          |  |
| Machine Height           | 1110mm                                                   |  |
| Machine Length           | 1860mm                                                   |  |
| Machine Width            | 1170-1570mm                                              |  |
|                          |                                                          |  |
| Main attachment pump     | (piston closed loop) 58.8 lt/min @250bar                 |  |
| Service pump             | 24 lt/min @ 180bar                                       |  |
| Extendable undercarriage | (Closed) 1170 mm (Open) 1570 mm                          |  |
| Attachment sideshifting  | (Hydraulic) 400 mm + (Mechanical) 400 mm                 |  |
|                          |                                                          |  |
| Attachments              | Pallet Forks Grapple Stump Grinder Loader Bucket Sprayer |  |

| FEATURES                                                                                                     |                                                                                                                                |
|--------------------------------------------------------------------------------------------------------------|--------------------------------------------------------------------------------------------------------------------------------|
| Powerful 3-cylinder YANMAR<br>DIESEL ENGINE                                                                  | Patented undercarriage to climb steep slopes and anti-de-tracking system of the tracks.                                        |
| Engine lubrication patented by MDB for continuous use on steep slopes of up to 60°.                          | The reversible fan and an oversized radiator allow for continuous work at full power also at high outside temperatures.        |
| The integrated hydraulic side-shifting plate allows for lateral adjustment of the attachment of up to 400mm. | Onboard compartment with charger for the remote control.                                                                       |
| Integrated cylinders allow for widening of the tracks from 1170mm up to 1570mm (patented system).            | The totally hydraulic floating attachment plate of the mulcher allows the tool to remain constantly in contact with the floor. |