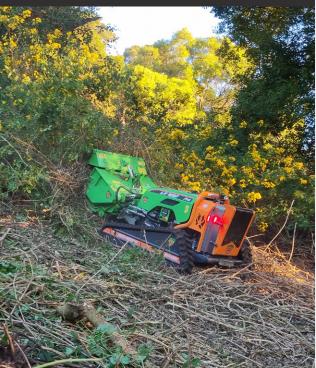

## **REMOTE CONTROLLED SLOPE MOWER**

| SPECIFICATIONS LV400 PRO |                                                          |  |
|--------------------------|----------------------------------------------------------|--|
| Engine                   | Yanmar 26.9 Kw                                           |  |
| Horsepower               | 36HP                                                     |  |
| Torque                   | 103Nm                                                    |  |
| Fuel type                | Diesel                                                   |  |
| Fuel capacity (L)        | 21                                                       |  |
| Ground speed (Km/hr)     | 9                                                        |  |
| Standard Flail Weight    | 200kg                                                    |  |
| Machine Weight only      | 875kg                                                    |  |
| Flail Speed              | 3000 rpm                                                 |  |
|                          |                                                          |  |
| Machine Height           | 1110mm                                                   |  |
| Machine Length           | 1860mm                                                   |  |
| Machine Width            | 1170-1570mm                                              |  |
|                          |                                                          |  |
| Main attachment pump     | (piston closed loop) 58.8 lt/min @250bar                 |  |
| Service pump             | 24 lt/min @ 180bar                                       |  |
| Extendable undercarriage | (Closed) 1170 mm (Open) 1570 mm                          |  |
| Attachment sideshifting  | (Hydraulic) 400 mm + (Mechanical) 400 mm                 |  |
|                          |                                                          |  |
| Attachments              | Pallet Forks Grapple Stump Grinder Loader Bucket Sprayer |  |

| FEATURES                                                                                                     |                                                                                                                                |
|--------------------------------------------------------------------------------------------------------------|--------------------------------------------------------------------------------------------------------------------------------|
| Powerful 3-cylinder YANMAR<br>DIESEL ENGINE                                                                  | Patented undercarriage to climb steep slopes and anti-de-tracking system of the tracks.                                        |
| Engine lubrication patented by MDB for continuous use on steep slopes of up to 60°.                          | The reversible fan and an oversized radiator allow for continuous work at full power also at high outside temperatures.        |
| The integrated hydraulic side-shifting plate allows for lateral adjustment of the attachment of up to 400mm. | Onboard compartment with charger for the remote control.                                                                       |
| Integrated cylinders allow for widening of the tracks from 1170mm up to 1570mm (patented system).            | The totally hydraulic floating attachment plate of the mulcher allows the tool to remain constantly in contact with the floor. |