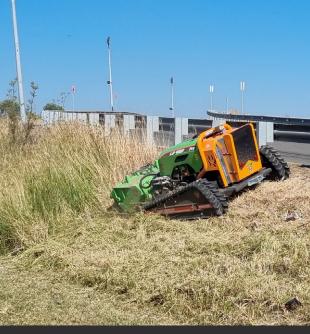

## **REMOTE CONTROLLED SLOPE MOWER**

| SPECIFICATIONS LV400 PRO |                                                          |  |
|--------------------------|----------------------------------------------------------|--|
| Engine                   | Yanmar 26.9 Kw                                           |  |
| Horsepower               | 36HP                                                     |  |
| Torque                   | 103Nm                                                    |  |
| Fuel type                | Diesel                                                   |  |
| Fuel capacity (L)        | 21                                                       |  |
| Ground speed (Km/hr)     | 9                                                        |  |
| Standard Flail Weight    | 200kg                                                    |  |
| Machine Weight only      | 875kg                                                    |  |
| Flail Speed              | 3000 rpm                                                 |  |
|                          |                                                          |  |
| Machine Height           | 1110mm                                                   |  |
| Machine Length           | 1860mm                                                   |  |
| Machine Width            | 1170-1570mm                                              |  |
|                          |                                                          |  |
| Main attachment pump     | (piston closed loop) 58.8 lt/min @250bar                 |  |
| Service pump             | 24 lt/min @ 180bar                                       |  |
| Extendable undercarriage | (Closed) 1170 mm (Open) 1570 mm                          |  |
| Attachment sideshifting  | (Hydraulic) 400 mm + (Mechanical) 400 mm                 |  |
|                          |                                                          |  |
| Attachments              | Pallet Forks Grapple Stump Grinder Loader Bucket Sprayer |  |

| FEATURES                                                                                                     |                                                                                                                                |
|--------------------------------------------------------------------------------------------------------------|--------------------------------------------------------------------------------------------------------------------------------|
| Powerful 3-cylinder YANMAR<br>DIESEL ENGINE                                                                  | Patented undercarriage to climb steep slopes and anti-de-tracking system of the tracks.                                        |
| Engine lubrication patented by MDB for continuous use on steep slopes of up to 60°.                          | The reversible fan and an oversized radiator allow for continuous work at full power also at high outside temperatures.        |
| The integrated hydraulic side-shifting plate allows for lateral adjustment of the attachment of up to 400mm. | Onboard compartment with charger for the remote control.                                                                       |
| Integrated cylinders allow for widening of the tracks from 1170mm up to 1570mm (patented system).            | The totally hydraulic floating attachment plate of the mulcher allows the tool to remain constantly in contact with the floor. |